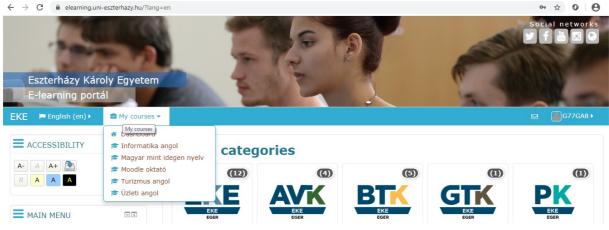

#### 2. My courses

After logged in, you can choose from the courses you've been added to. Click on *My courses* highlighted in blue in the middle. When you click on it, you can see a drop down list of the courses (Figure 3).

Figure 3. My courses

When you choose a course, there are some sub-sections within the course: forum, chat, learning material in folders (or just files, PDF, PPT outside the folder) and links.

You can also submit your tasks and assignments (its icon is actually a hand holding a piece of paper: Figure 5).