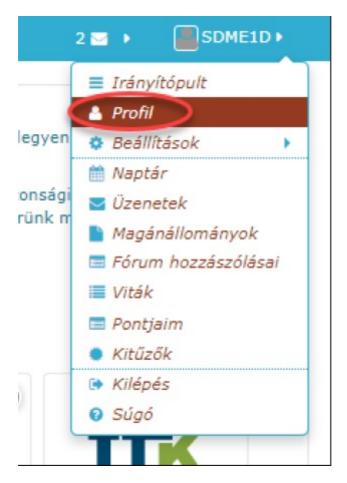

# How to edit your profile

In the top right-hand corner, you can see your Neptun code. Click on it and choose *profile*! (Figure 10).

Click on *Edit Profile* (Figure 11).

Your personal profile page appears that you may edit (Figure 12). You can save your profile data by clicking on *Update Profile* (Figure 13). You can also write a short introduction about yourself (bottom of Figure 12).

Figure 10. Your profile

| EKE 🍽 magyar (hu) 🔹 📾 Kurzusaim 🖲                                                  |                                             | 🕼 2 🖬 🕨 📕 SDME1D 🕨                                                      |
|------------------------------------------------------------------------------------|---------------------------------------------|-------------------------------------------------------------------------|
| 🐗 Kezdőoldal > Személyes kezdőlap > Profil                                         |                                             |                                                                         |
| Felhasználó adatai                                                                 | Jelentések                                  | 📩 NAVIGÁCIÓ 🗉 🗷                                                         |
| Profil szerkesztése Regisztrációs kód NINCS                                        | <ul> <li>Böngészési munkamenetei</li> </ul> | vi Kezdőoldal<br>Szemelyes kezdőlap<br>im Portáloldalak<br>im Kurzusarm |
| Egyéb                                                                              |                                             |                                                                         |
| <ul> <li>Bilogüzenetek</li> <li>Fórum hozzászólásai</li> <li>Fórumviták</li> </ul> |                                             |                                                                         |