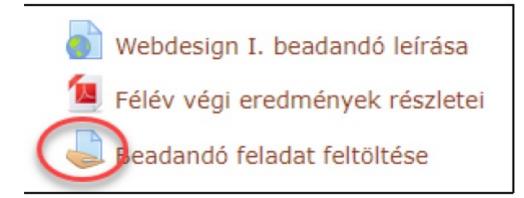

Figure 3. My courses

When you choose a course, there are some sub-sections within the course: forum, chat, learning material in folders (or just files, PDF, PPT outside the folder) and links.

You can also submit your tasks and assignments (its icon is actually a hand holding a piece of paper: Figure 5).

If you click on this, you can upload your assignments to the platform which will be viewed and graded by your teacher. Let's see how it works.

Figure 4. Content of a course

### 5. How to upload assignments to E-learning

If you click on the relevant icon (its icon is actually a hand holding a piece of paper) you can read the details of the assignment (Figure 6). If you click on *submit assignment* (it is *feladatmegoldás leadása* in Hungarian), you can upload your assignments.