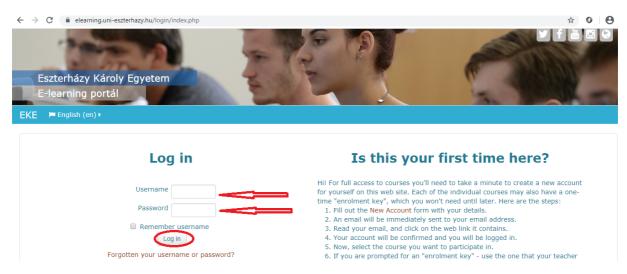

Figure 1. Log into Moodle (E-learning)

Two empty boxes appear here where you can write your username and your password. If you are an EKE student you surely have an access to the site. By default, your username is your Neptun code while your password is your birth date with numbers only. For example, if you were born on May 10<sup>th</sup>, 1998, your default password is 19980510 (Figure 2). Then click on *Log in*.

Figure 2. Username and Password