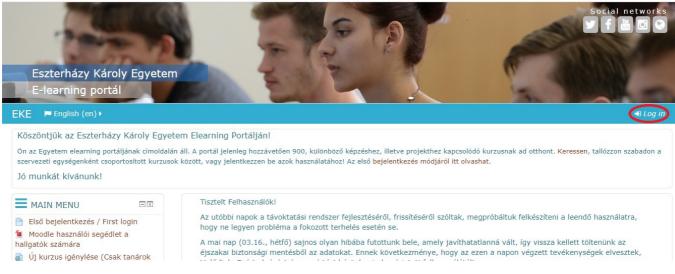

#### 1. How to log into E-learning

Write <u>http://elearning.uni-eszterhazy.hu/</u> into your browser address bar and click on *Log in* highlighted in blue in the top right-hand corner (Figure 1).

\$ 0 A

Figure 1. Log into Moodle (E-learning)

Two empty boxes appear here where you can write your username and your password. If you are an EKE student you surely have an access to the site. By default, your username is your Neptun code while your password is your birth date with numbers only. For example, if you were born on May 10<sup>th</sup>, 1998, your default password is 19980510 (Figure 2). Then click on *Log in*.