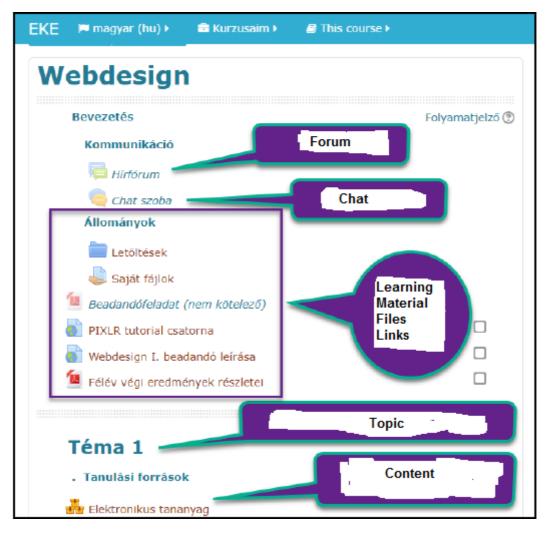

Figure 3. My courses

When you choose a course, there are some sub-sections within the course: forum, chat, learning material in folders (or just files, PDF, PPT outside the folder) and links.

You can also submit your tasks and assignments (its icon is actually a hand holding a piece of paper: Figure 5).

If you click on this, you can upload your assignments to the platform which will be viewed and graded by your teacher. Let's see how it works.

Figure 4. Content of a course